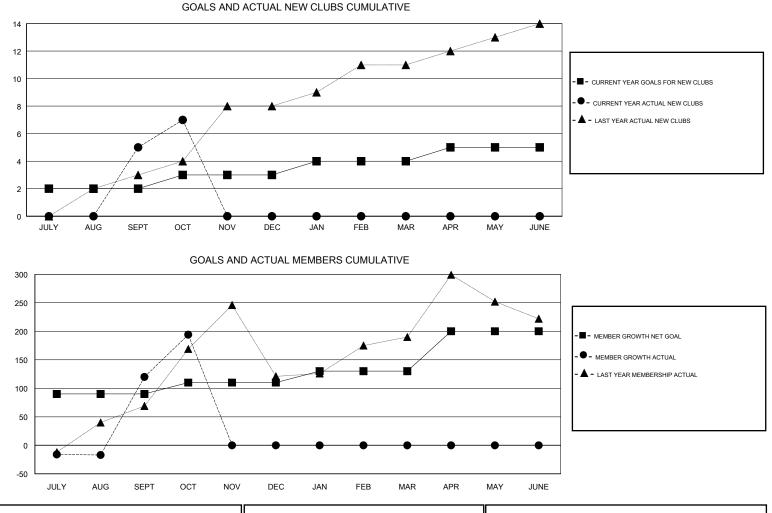

### GMT CA

| Clubs                 |               |           |               | Members               |                           |                         |                                                    |  |
|-----------------------|---------------|-----------|---------------|-----------------------|---------------------------|-------------------------|----------------------------------------------------|--|
| RESULTS FOR 2017-2018 |               |           |               | RESULTS FOR 2017-2018 |                           |                         |                                                    |  |
| QUARTER               | NEW CLUB GOAL | NEW CLUBS | DROPPED CLUBS | QUARTER               | MEMBER GROWTH NET<br>GOAL | MEMBER GROWTH<br>ACTUAL | DROPPED<br>MEMBERS ACTUAL<br>(including transfers) |  |
| JULY/AUG/SEPT         | 2             | 5         | 2             | JULY/AUG/SEPT         | 90                        | 212                     | 89                                                 |  |
| OCT/NOV/DEC           | 1             | 2         | 3             | OCT/NOV/DEC           | 20                        | 116                     | 41                                                 |  |
| JAN/FEB/MAR           | 1             | 0         | 0             | JAN/FEB/MAR           | 20                        | 0                       | 0                                                  |  |
| APR/MAY/JUNE          | 1             | 0         | 0             | APR/MAY/JUNE          | 70                        | 0                       | 0                                                  |  |